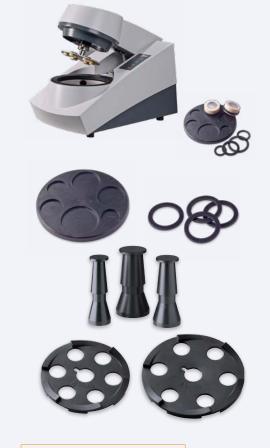

## Lavamin

Specimen cleaning unit for cleaning of specimen holders up to 160 mm dia. and for individual specimens in specimen mover plates for Tegramin-25, -30, TegraForce-5 and RotoForce-4. Levelling unit, retention rings in 25 mm / 1", 30 mm / 1.", 40 mm / 1." and 50 mm / 2" dia. and rubber mats are included.

For round specimens 25 mm / 1", 30 mm / 1½"; 40 mm / 1½" and 50 mm / 2" dia. 06236920

Retention rings for specimens 25 mm / 1" dia.

To retain individual specimens in specimen mover plates for cleaning in Lavamin. 15 pcs. 06236910

Retention rings for specimens 30 mm / 11/4" dia.

To retain individual specimens in specimen mover plates for cleaning in Lavamin. 15 pcs. 06236911

Retention rings for specimens 40 mm / 11/2" dia.

To retain individual specimens in specimen mover plates for cleaning in Lavamin. 15 pcs. 06236912

Retention rings for specimens 50 mm / 2" dia.

To retain individual specimens in specimen mover plates for cleaning in Lavamin. 15 pcs. 06236913

**Applicator for retention rings** 

To apply and adjust retention rings for use with Lavamin. For specimens 25 mm / 1" dia. 06236921

To apply and adjust retention rings for use with Lavamin. For specimens 30 mm / 1¼" dia. 06236922

To apply and adjust retention rings for use with Lavamin. For specimens 40 mm / 1½" dia. 06236923

To apply and adjust retention rings for use with Lavamin. For specimens 50 mm / 2" dia. 06236924

Rubber mat

To keep small and light specimens in place, for Tegramin-25, TegraForce and RotoForce specimen mover plates. For use with Lavamin. For 140 mm dia. specimen mover plates 06236925

To keep small and light specimens in place, for Tegramin-30 specimen mover plates.

For use with Lavamin. For 160 mm dia. specimen mover plates

06236926

Struers' equipment is in conformity with the provisions of the applicable International Directives and their appurtenant Standards. (Please contact your local supplier for details)